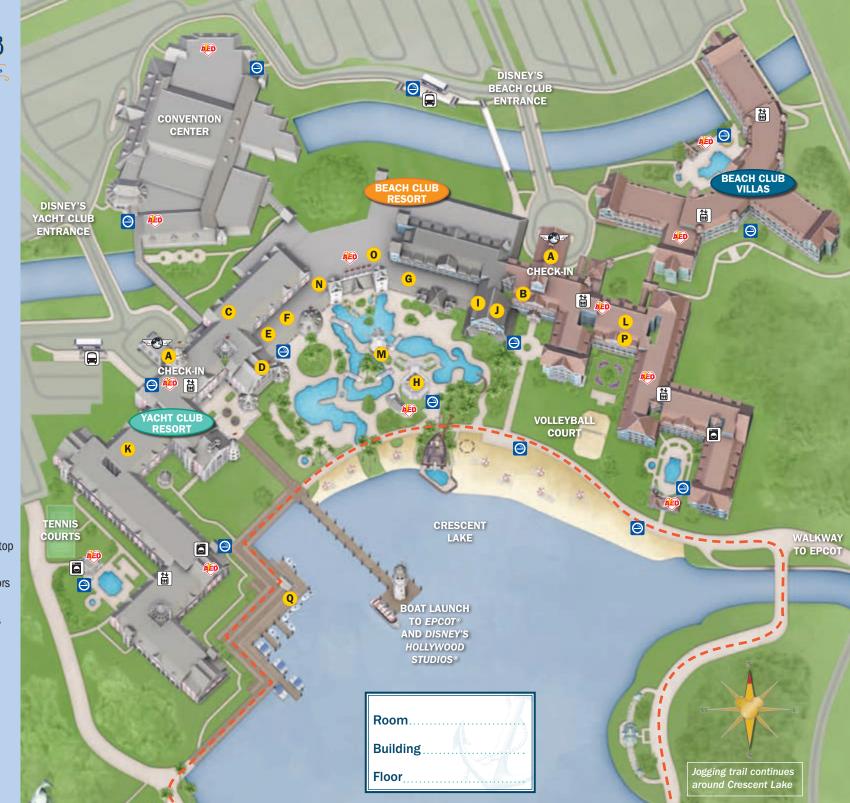

## **Guest Services**

- A Lobby/Concierge
- B Disney Vacation Club® Information Center

## **Dining**

- C Ale and Compass Lounge
- D Captain's Grille
- E Crew's Cup Lounge
- F Yachtsman Steakhouse
- G Beaches & Cream Soda Shop
- H Hurricane Hanna's Waterside Bar & Grill
- Martha's Vineyard
- J Cape May Cafe

## **Shopping**

- K Fittings & Fairings Clothes & Notions
- L Beach Club Marketplace

## **Recreation**

- M Stormalong Bay
- N Ship Shape Massage, Salon and Fitness
- Lafferty Place Arcade
- P Sandcastle Club
- **Q** Bayside Marina

Disney's Magical Express Bus Stop

Automated External Defibrillators

Designated Smoking Locations

- - Jogging Trail (.8 miles)

Wi-Fi is available in many areas throughout our Resorts including Guest rooms, main lobbies and main pools. (Coverage may vary.)

Service animal relief areas located in grassy areas adjacent to parking lots.