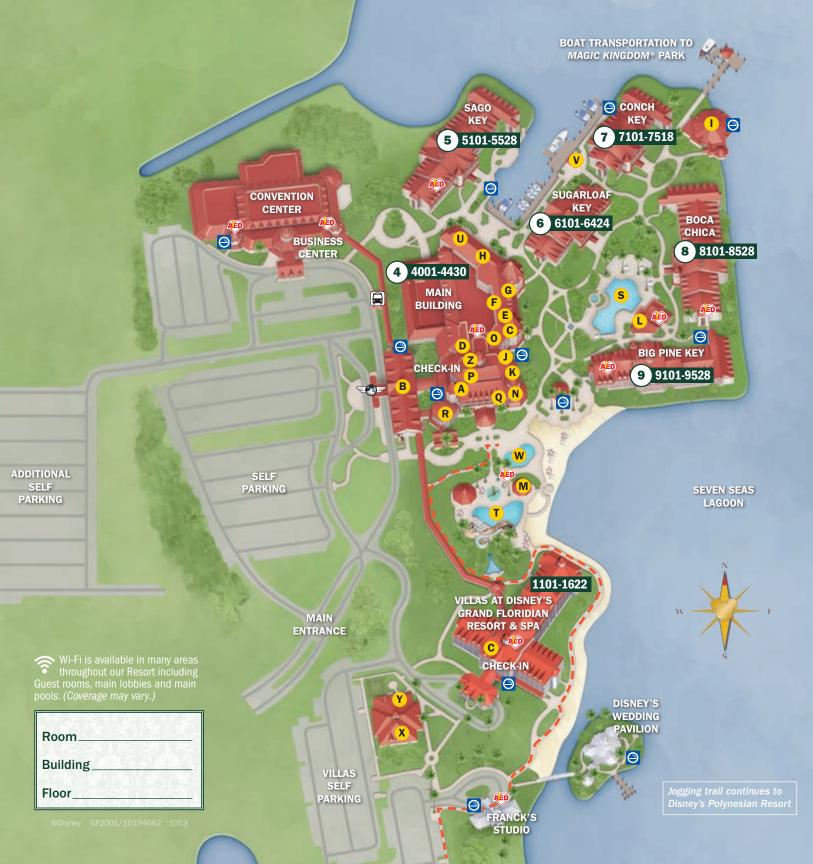

# **Guest Services**

- A Lobby/Concierge
- B Monorail Station (2nd Floor)
- C Disney Vacation Club® Information Center

#### Dining

- D 1900 Park Fare (1st Floor)
- **E** Grand Floridian Cafe (1st Floor)
- F Victoria & Albert's (2nd Floor)
- G Citricos (2nd Floor)
- H Gasparilla Island Grill
- • Narcoossee's
- **J** Garden View Tea Room (1st Floor)
- K Mizner's Lounge (2nd Floor)
- L Courtyard Pool Bar
- M Beaches Pool Bar & Grill

# Shopping

- Nummer Lace (1st Floor)
- Sandy Cove Gifts and Sundries (1st Floor)
- P Basin White (2nd Floor)
- **Q** Commander Porter's (2nd Floor)
- **R** M. Mouse Mercantile (2nd Floor)

### Recreation

- S Courtyard Pool
- T Beach Pool
- U Arcadia Games
- V The Captain's Shipyard Marina
- Water Activities Pool

#### Services

- X Senses A Disney Spa
- Y Fitness Center
- Z Ivy Trellis Salon

# 📮 Bus Stop

- Disney's Magical Express Bus Stop
  Automated External Defibrillators
  Designated Smoking Locations
- **–** Jogging Trail (1 mile)

Service animal relief areas located in grassy areas adjacent to parking lots.