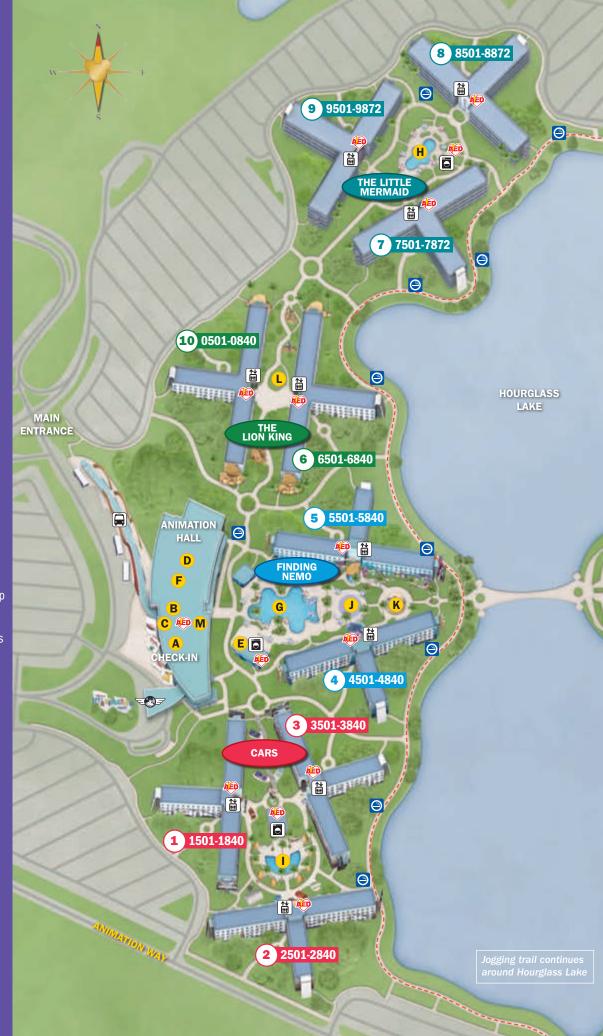

## **Guest Services**

- A Lobby/Concierge
- **B** Business Center
- C Disney Vacation Club® Information Center

## **Dining**

- Landscape of Flavors
- The Drop Off Pool Bar

## Shopping

F Ink & Paint Shop

## Recreation

- **G** The Big Blue Pool
- H Flippin' Fins Pool
- Cozy Cone Pool
- Schoolyard Sprayground
- K Righteous Reef Playground
- L Elephant Graveyard
- M Pixel Play Arcade
- Bus Stops
- **▼** Disney's Magical Express Bus Stop
- Laundry
- Automated External Defibrillators
- Elevators Elevators
- Designated Smoking Locations
  - Jogging Trail (1.29 miles)

Wi-Fi is available in many areas throughout our Resorts including Guest rooms, main lobbies and main pools. (Coverage may vary.)

Service animal relief areas located in grassy areas adjacent to parking lots.